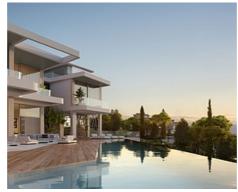

These amazing residences are available in three different types: Esmeralda Villas with 4 bedrooms, Zafiro Villas with 5 bedrooms and Diamante Villas with 6 bedrooms.

The layout of the exclusive units includes spacious roof terraces, sauna rooms, a home theatre, lush garden and a multipurpose room that can easily be turned into a gym.

Price: 986,240 € - 8,163,270 €

Bedrooms: 4,5

• **Bathrooms:** 4,5,6

• Plot Size: 700 - 10,111 m <sup>2</sup>