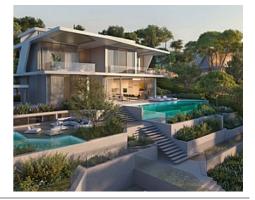

### Location: Benahavís

53 exclusive villas rise gently from the land. They are carefully constructed at different • Reference: AP1378 levels on the hills to ensure every villa enjoys endless panoramas of the Mediterranean Sea.

These amazing residences are available in three different types: Esmeralda Villas with 4 bedrooms, Zafiro Villas with 5 bedrooms and Diamante Villas with 6 bedrooms.

The layout of the exclusive units includes spacious roof terraces, sauna rooms, a home theatre, lush garden and a multipurpose room that can easily be turned into a gym.