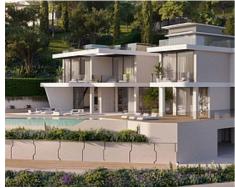

These amazing residences are available in three different types: Esmeralda Villas with 4 bedrooms, Zafiro Villas with 5 bedrooms and Diamante Villas with 6 bedrooms.

The layout of the exclusive units includes spacious roof terraces, sauna rooms, a home theatre, lush garden and a multipurpose room that can easily be turned into a gym.

Price: 986,240 € - 8,163,270 €

Bedrooms: 4,5

• **Bathrooms:** 4,5,6

• Plot Size: 700 - 10,111 m <sup>2</sup>