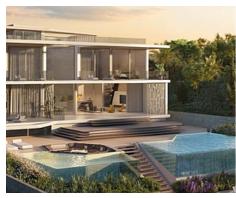

# Luxury villas in Benahavís

### Location: Benahavís

53 exclusive villas rise gently from the land. They are carefully constructed at different • Reference: AP1378 levels on the hills to ensure every villa enjoys endless panoramas of the Mediterranean Sea.

These amazing residences are available in three different types: Esmeralda Villas with 4 bedrooms, Zafiro Villas with 5 bedrooms and Diamante Villas with 6 bedrooms.

The layout of the exclusive units includes spacious roof terraces, sauna rooms, a home theatre, lush garden and a multipurpose room that can easily be turned into a gym.